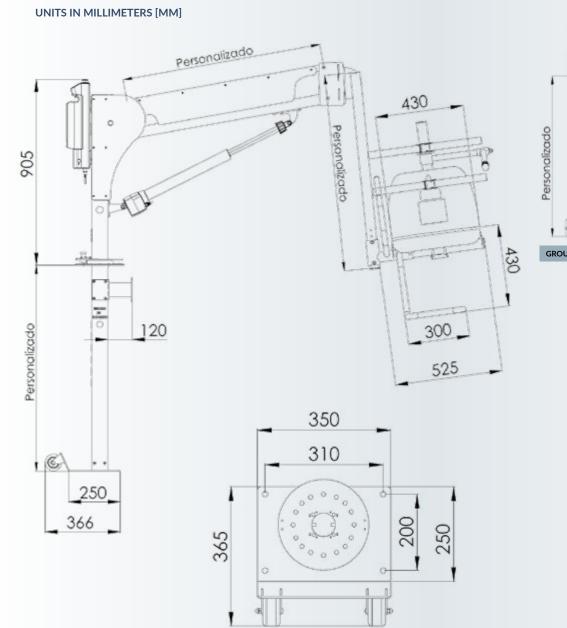

#### METALU 3800 Automatic

Autonomous user Vertical and rotational movement \*Custom made on request

## GENERAL CHARACTERISTICS METALU 3800

Lacquered Aisi 316 stainless steel device with electric mechanism (24 V. battery).

Composed of:

Base platform to anchor to the ground and wall, mast with pivoting arm.

Vertical prism

Electric mechanism:

Electric actuator 24 V. • Control box • Handheld controller Battery • Battery charger • Protection I P 65 Operated from handheld controller.

2 batteries + charger.

Removable seat.

Armrest.

Lifting load capacity 120 kgs.

2 years warranty on the lift. 5 years warranty on all spare parts (except batteries, which are guaranteed for 2 years).

CE



he Approx. 82 kg.

## Metalu **3800**

Custom made to be adapted to your swimming pool profile.