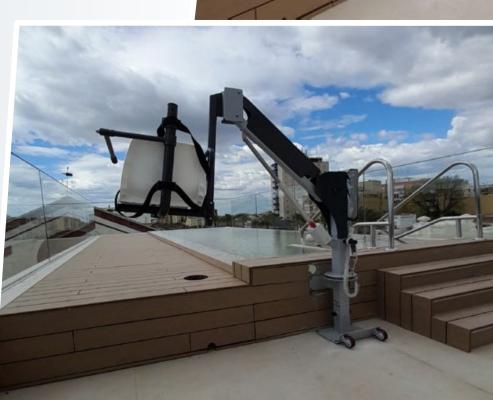

# Metalu 3800

ascensoracuático

Designed for above-ground (raised) pools with walls up to 1.50 m high. Anchored to the floor and wall of the pool.

Includes: Footrest, safety belt and armrests.

## GENERAL CHARACTERISTICS METALU 3800

Lacquered Aisi 316 stainless steel device with electric mechanism (24 V. battery).

Composed of:

Base platform to anchor to the ground and wall, mast with pivoting arm.