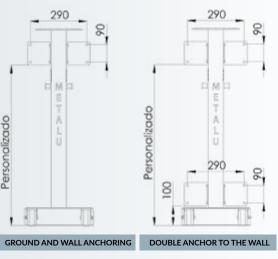

## GENERAL CHARACTERISTICS METALU 3800

Lacquered Aisi 316 stainless steel device with electric mechanism (24 V. battery).

Composed of:

Base platform to anchor to the ground and wall, mast with pivoting arm.

## Metalu **3800**

Custom made to be adapted to your swimming pool profile.