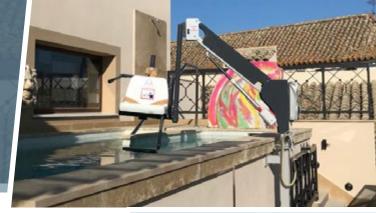

# Metalu 3800

ascensoracuático

Designed for above-ground (raised) pools with walls up to 1.50 m high. Anchored to the floor and wall of the pool.

Includes: Footrest, safety belt and armrests.

## GENERAL CHARACTERISTICS METALU 3800

Lacquered Aisi 316 stainless steel device with electric mechanism (24 V. battery).

Composed of:

Base platform to anchor to the ground and wall, mast with pivoting arm.