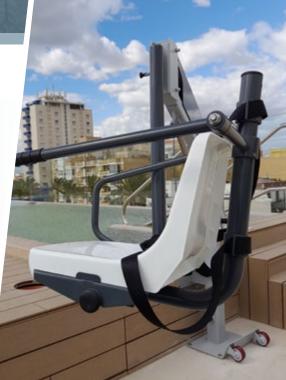

# Metalu 3800

ascensoracuático

Designed for above-ground (raised) pools with walls up to 1.50 m high. Anchored to the floor and wall of the pool.

Includes: Footrest, safety belt and armrests.

### METALU 3800

Assisted user Vertical movement only \*Custom made on request

#### METALU 3800 Automatic

Autonomous user Vertical and rotational movement \*Custom made on request