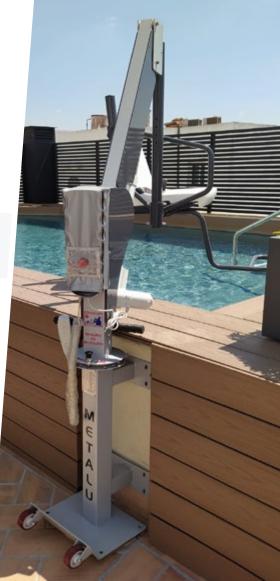

## GENERAL CHARACTERISTICS METALU 3800

Lacquered Aisi 316 stainless steel device with electric mechanism (24 V. battery).

Composed of:

Base platform to anchor to the ground and wall, mast with pivoting arm.

Vertical prism

Electric mechanism:

Electric actuator 24 V. • Control box • Handheld controller Battery • Battery charger • Protection I P 65 Operated from handheld controller.

2 batteries + charger.

Removable seat.